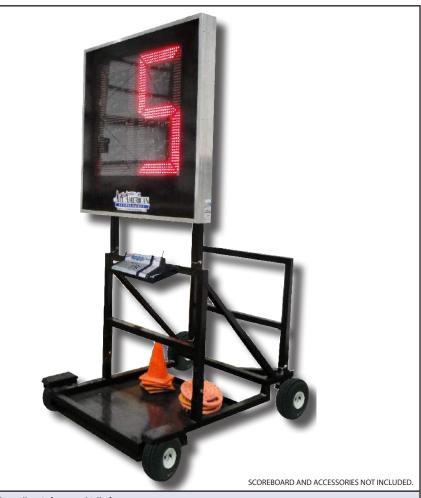

## **ARCHITECTS SPECIFICATIONS** PORTABLE DELAY OF GAME TIMER CART PN# 152262

## **OUTDOOR SCOREBOARD DOG TIMER CART** FOOTBALL | MULTI-SPORT **SEGMENT TIMING | DRILLS**

| OVERALL DIMENSION | 9'0" high x 4'2.5" wide x 5'2" deep.                                                                                                                                                            |
|-------------------|-------------------------------------------------------------------------------------------------------------------------------------------------------------------------------------------------|
|                   | Easily folds down to 4'4" high for easy storage.                                                                                                                                                |
| WEIGHT CAPACITY   | 700 lbs.                                                                                                                                                                                        |
| INSTALLATION      | Cart easily unfolds to standing position and is held in place by rugged pin. When ordered with Timer, Timer may be mounted for delivery. Scoreboard mounts to timer using outdoor strut system. |
| TIRES             | Four (4) 350 lb Capacity Rugged Tires. Back tires swivel for ease of movement.                                                                                                                  |
| UTILITY SHELF     | Designed to hold coaching supplies, such as cones, coolers or battery (not included).                                                                                                           |
| CONSOLE TRAY      | Designed to hold console, remotes and accessories.                                                                                                                                              |
| HORN AVAILABLE    | Optional mounted 100dB vibrating horn or 120 dB Trumbet horn available.                                                                                                                         |
| FINISHING         | Powder coated black for a clean professional look.                                                                                                                                              |
| CONSTRUCTION      | Frame made with .125" 2x2 aluminum tube.                                                                                                                                                        |
|                   | Utility shelf made with .090 Aluminum.                                                                                                                                                          |
| WEIGHT            | Shipping Net Weight 415 lbs (Estimated with Timer Installed).                                                                                                                                   |
| WARRANTY          | Five year limited guarantee against defects in materials and workmanship.                                                                                                                       |